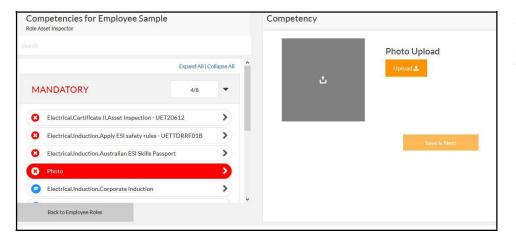

#### Step 17

Select "Upload" to upload the employee's photograph. After uploading the photo, select "Crop."