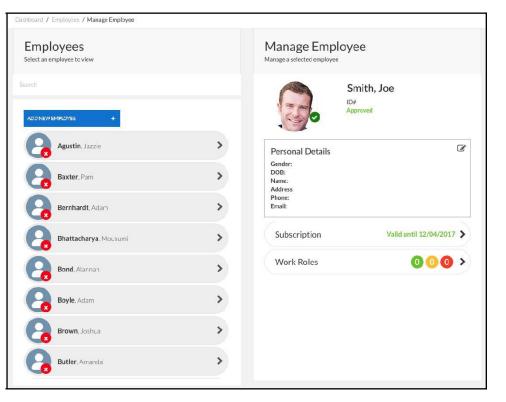

Once you have found the correct employee, click on them to update their data.

#### Step 4

Update your employee's data by clicking the edit icon in the Personal Details section.

| ersonal Detail<br>t Matthew Krevs's details |               |   |
|---------------------------------------------|---------------|---|
| rson                                        |               |   |
| First Name <sup>15</sup>                    | Matthew       |   |
| Middle Name                                 | stiddle Name  |   |
| Last Name 7                                 | Krevs         |   |
| Gender                                      |               | • |
| DOB                                         | detraniyyy    |   |
| Phone                                       | ag 0412341238 |   |
| Email                                       | .Email:       |   |
| ldress                                      |               |   |
| Address                                     | Address       |   |