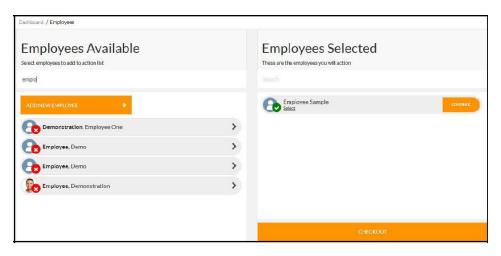

#### Step 3

Select "Add New Employee."

| Employees Available                    |   | Personal Deta<br>Create a new employee | ils         |              |   |
|----------------------------------------|---|----------------------------------------|-------------|--------------|---|
| Select employees to add to action list |   | Person                                 |             |              | ~ |
| Seendh                                 |   | First Name*                            | First Name  |              |   |
| ADD NEW EMPLOYEE +                     | ~ | Middle Name                            | Middlo Name |              |   |
|                                        |   | Last Name *                            | Last Namo   |              |   |
|                                        |   | Gender                                 |             |              | ~ |
|                                        |   | DOB                                    | dd/mm/yyyy  |              |   |
|                                        | 4 | Back to List Em                        | ployees     | SAVE & CLOSE |   |

| Employees Available                   |   | Employees Selected                      |  |
|---------------------------------------|---|-----------------------------------------|--|
| elect employees to add to action list |   | These are the employees you will action |  |
| mp                                    |   |                                         |  |
| ADD NEW EMPLOYEE                      |   | Employee Sample ADD2D TO CAR            |  |
| Demonstration, Employee One           | > |                                         |  |
| Employee, Demo                        | > |                                         |  |
| Employee, Demo                        | > |                                         |  |
| Employee, Demonstration               | > |                                         |  |