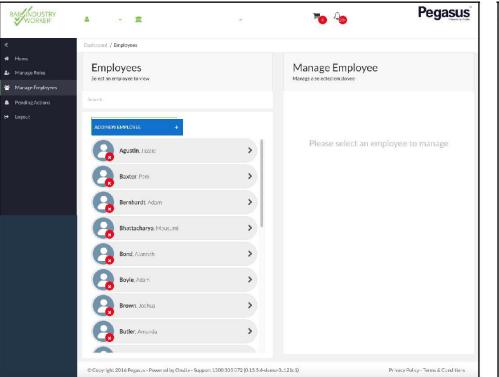

#### Step 2

On the home page, select "Manage Employees" from the dashboard tiles or the side menu.

Find the employee you wish to update details for by scrolling through the list of employees on the left. Alternatively, search for an employee by entering a fragment of their name.