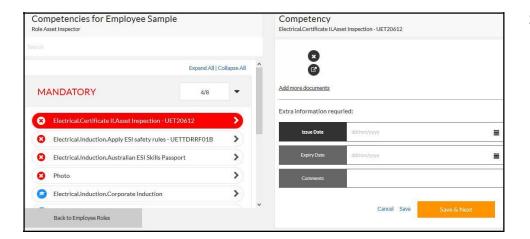

#### Step 12

All roles selected will display ticked and highlighted green. Once all roles have been selected, click "Add # Roles."

| Roles for Employee Sample | 愈           | Competencies for Employee Sample<br>Role Asset Inspector |                 |           |
|---------------------------|-------------|----------------------------------------------------------|-----------------|-----------|
|                           |             |                                                          |                 |           |
|                           |             |                                                          | Expand All   Co | llapse Al |
| Asset Inspector           | <b>&gt;</b> | MANDATORY                                                | 4/8             | -         |
|                           |             | C Electrical.Certificate II.Asset Inspection - UET       | 20612           | >         |
|                           |             | 8 Electrical.Induction.Apply ESI safety rules - U        | TTDRRF01B       | >         |
|                           |             | 8 Electrical.Induction.Australian ESI Skills Pase        | oort            | >         |
|                           |             |                                                          |                 |           |
|                           |             | 8 Photo                                                  |                 | >         |
|                           |             | Photo Electrical.Induction.Corporate Induction           |                 | >         |

#### Step 13

Click on the role to add the mandatory documentation for the competency.

To upload each required document, select the name of the document from the column on the right.

Click "Select or Upload Document."