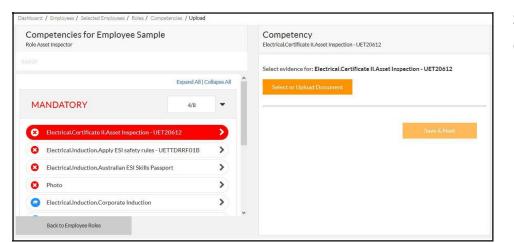

#### Step 12

All roles selected will display ticked and highlighted green. Once all roles have been selected, click "Add # Roles."

| Roles for Employee Sample | 愈           | Competencies for Employee Sample<br>Role Asset Inspector |                 |           |
|---------------------------|-------------|----------------------------------------------------------|-----------------|-----------|
|                           |             |                                                          |                 |           |
|                           |             |                                                          | Expand All   Co | llapse Al |
| Asset Inspector           | <b>&gt;</b> | MANDATORY                                                | 4/8             | -         |
|                           |             | C Electrical.Certificate II.Asset Inspection - UET       | 20612           | >         |
|                           |             | 8 Electrical.Induction.Apply ESI safety rules - U        | TTDRRF01B       | >         |
|                           |             | 8 Electrical.Induction.Australian ESI Skills Pase        | oort            | >         |
|                           |             |                                                          |                 |           |
|                           |             | 8 Photo                                                  |                 | >         |
|                           |             | Photo Electrical.Induction.Corporate Induction           |                 | >         |

#### Step 13

Click on the role to add the mandatory documentation for the competency.

To upload each required document, select the name of the document from the column on the right.

Click "Select or Upload Document."